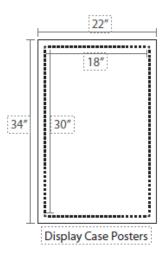

#### Highlander Union Display Case Posters

Print at 22 inches wide by 34 inches tall, with a 2 inch, no-text margin on all sides. This will create a 18" x 30" working, or viewing, area.