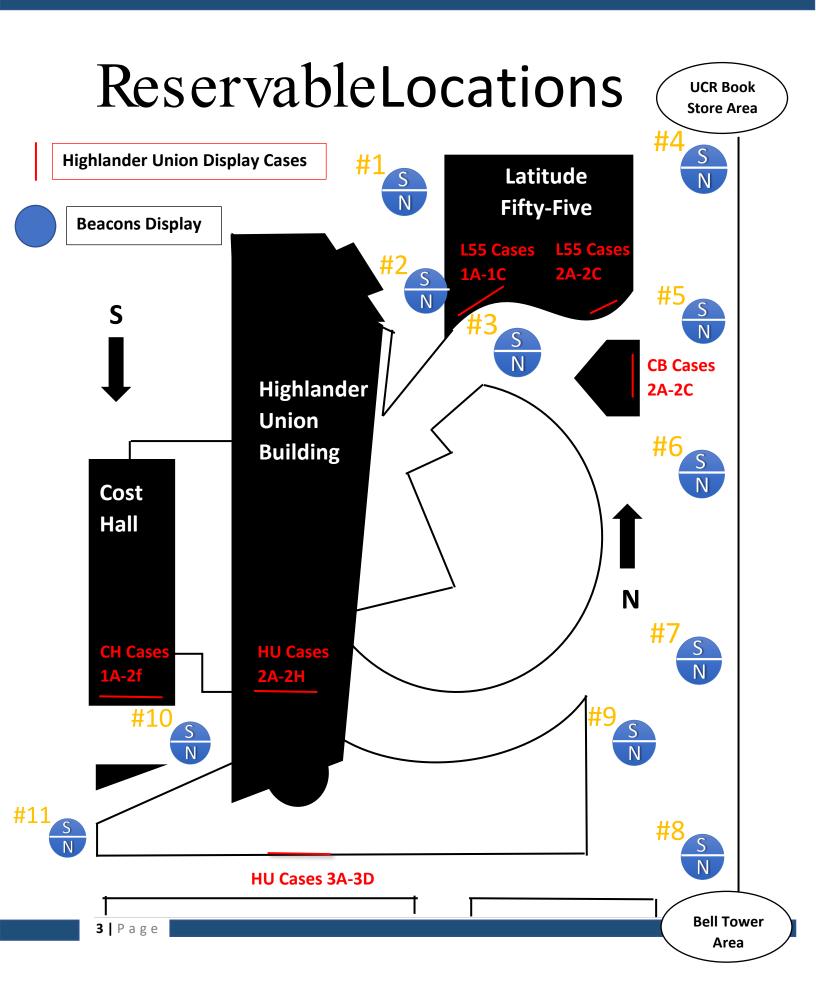

## ReservableLocations

The Highlander Union display cases (seen attached to buildings around the HUB) and the freestanding Illuminated Display Beacons are reservable! Reservable display cases and display beacons can be located by referencing the map on page 3.

All Display Cases and Illuminated Display Beacons use the following alphanumeric IDs for easy identification:

[CH1A = Costo Hall, Location 1, Case A] or

[ID 6N = Illuminated Display Beacon, Case 6 North]

The alphanumeric IDs can be found on each reservable display case and beacon.