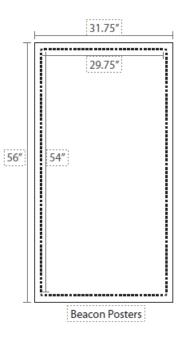

#### Illuminated Display Beacon Posters

Print at 31.75 inches wide by 56 inches tall, with a 1 inch, no-text margin on all sides. This will create a 29.75" x 54" working, or viewing, area.

Correct sizing is extremely important. Posters that do not meet the sizing criteria will not be installed.